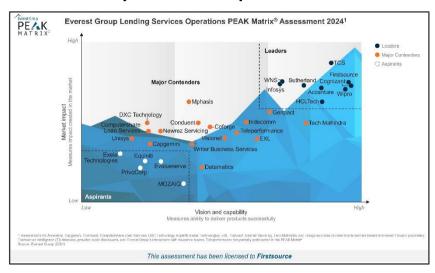

## Firstsource positioned as a 'Leader' in Lending Services Operations PEAK Matrix ® Assessment 2024 by Everest Group

Mumbai, September 26, 2024: Firstsource Solutions Limited (NSE: FSL, BSE:532809), a leading global provider of specialist domain-led Business Process Services (BPS) and an RP-Sanjiv Goenka Group company, has been positioned as a Leader in the Everest Group's Lending Services Operations PEAK Matrix® Assessment 2024.

The Lending Services Operations PEAK Matrix \* Assessment 2024 evaluated and classified **30 lending service providers** based on their market impact, and vision, and capability, as well as scalability and client references

into the three categories of Leaders, Major Contenders, and Aspirants. Firstsource was positioned as a 'Leader' among service providers for achieving growth, despite challenging market conditions, offering a balanced <u>range of services</u> <u>across the lending value chain</u>—commercial, consumer, mortgage, and auto lending - providing a diverse set of clients with a complete experience, driving innovation, and investing to augment their Al-based in-house solutions suite.